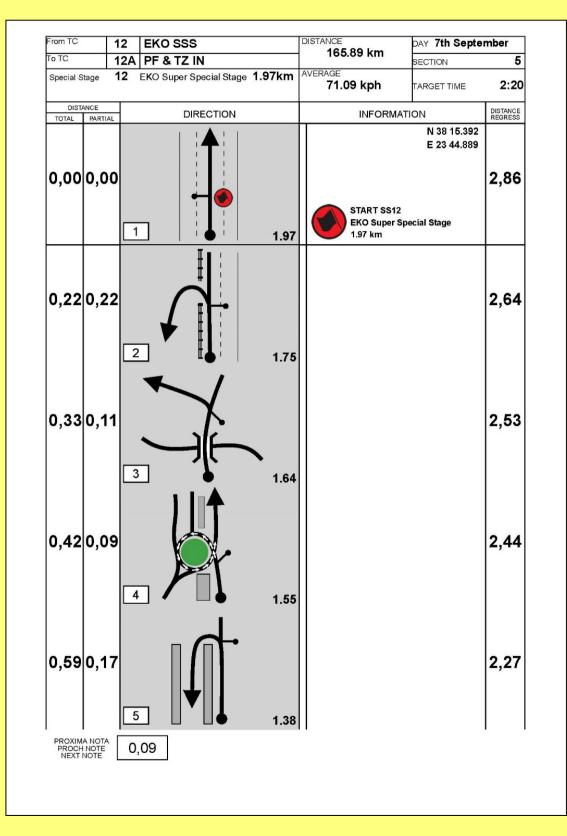

## SS12 – EKO SUPER SPECIAL STAGE - ROAD BOOK

|                          | 12     | EKO SSS                               | 165.89 km           | DAY 7th Sept |          |
|--------------------------|--------|---------------------------------------|---------------------|--------------|----------|
| To TC                    |        | PF & TZ IN                            |                     | SECTION      | 5        |
| Special Stage            | 12     | EKO Super Special Stage <b>1.97km</b> | VERAGE<br>71.09 kph | TARGET TIME  | 2:20     |
| DISTANCE<br>TOTAL PARTIA | AL.    | DIRECTION                             | INFORM              | ATION        | DISTANCE |
| 0,680,0                  | 9      |                                       |                     |              | 2,18     |
| 0,87 0,1                 | 9      | Ŕ                                     |                     |              | 1,99     |
| 1,05 0,1                 | 8<br>8 |                                       |                     |              | 1,81     |
| 1,290,2                  | 4      |                                       |                     |              | 1,57     |
| 1,43 0,1                 |        |                                       |                     |              | 1,43     |