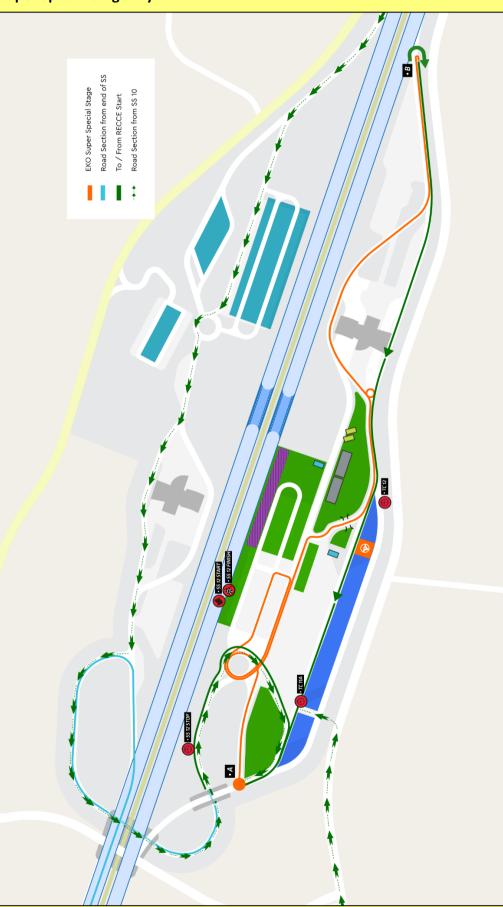

## 9.5 Reconnaissance over SSS 12

All crews, no matter if they are coming following the recce road book after the end of SS10 or coming from the highway, will enter the "Sirios complex" following the green arrows in <u>Attachment 1</u> (Recce **SSS layout)**.

Following marshals' instructions, they will reach the orange dot (box A) from where they will start taking their notes, since the actual start/finish are on the highway and will only be checked visually. Crews will follow the road book (see <u>Attachment 2</u>) from sign 4 up to sign 10 (box B) where they will U-turn to the right to return to (box A) for the second run.

Following marshals' instructions, crews will reach the Stop control and from there on, following the original road book, they will join the highway to drive; Group A to SS 8 Thiva and Group B to Lamia SP.

It must be noted that some parts of the route from the start point of the SSS reconnaissance to the Uturn and back to the start is a two-way route and crews must be very careful and follow marshals' instructions.