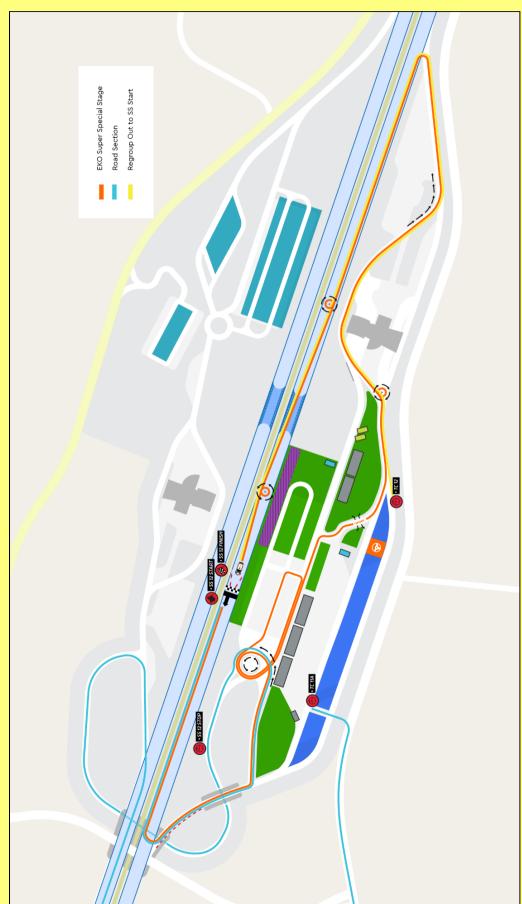

#### **12.6 EKO Super Special Stage (add)**

- **12.6.1** In the holding area after TC 11A, crews using only tools carried in the rally car, are allowed to install extra lights (carried in the car or brought to the regroup by a team representative). No other work is allowed in this regroup.
- **12.6.2** The start order for the EKO Super Special Stage will be based on the order the rally cars will arrive at TC 11A. Two cars will proceed to the start of the stage. They will start with a difference of one (1) minute, following the same route up to the finish which is the same as the start line.
- 12.6.3 The next two cars will start as soon as the second rally car of the previous pair has reached the Stop Control. <u>Attachment 3</u> (SS12 Layout).
- **12.6.4** In the SSS route there are 3 circular obstacles. Competitors must follow the arrow indication on the obstacle. In case they will miss the obstacle they will be penalised by 25"(?).

## SUPER SPECIAL STAGE LAYOUT