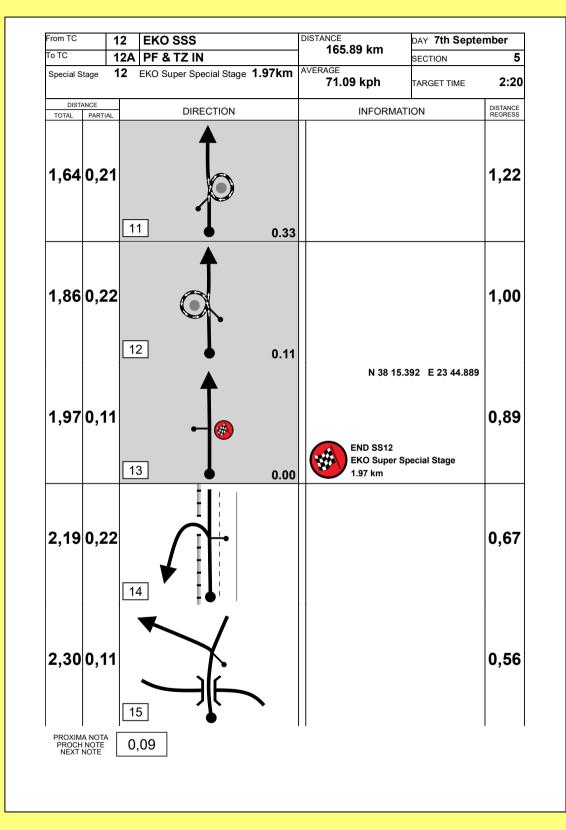

| DISTANCE DIRECTION INFORMATION N 38 15.412 E 23 44.8                                                                                                                                                                                                                                                                                                                                                                                                                                                                                                                                                                                                                                                                                                                                                                                                                                                                                                                                                                                                                                                                                                                                                                                                                                                                                                                                                                                                                                                                                                                                                                                                                                                                                                                                                                                                                                                                                                                                                                                       | 5<br>2:20<br>DISTANCE<br>REGRESS<br>05<br>0,47 |
|--------------------------------------------------------------------------------------------------------------------------------------------------------------------------------------------------------------------------------------------------------------------------------------------------------------------------------------------------------------------------------------------------------------------------------------------------------------------------------------------------------------------------------------------------------------------------------------------------------------------------------------------------------------------------------------------------------------------------------------------------------------------------------------------------------------------------------------------------------------------------------------------------------------------------------------------------------------------------------------------------------------------------------------------------------------------------------------------------------------------------------------------------------------------------------------------------------------------------------------------------------------------------------------------------------------------------------------------------------------------------------------------------------------------------------------------------------------------------------------------------------------------------------------------------------------------------------------------------------------------------------------------------------------------------------------------------------------------------------------------------------------------------------------------------------------------------------------------------------------------------------------------------------------------------------------------------------------------------------------------------------------------------------------------|------------------------------------------------|
| DISTANCE<br>TOTAL     DIRECTION     INFORMATION       2,39     0,09     Image: Total stage     STOP SS12                                                                                                                                                                                                                                                                                                                                                                                                                                                                                                                                                                                                                                                                                                                                                                                                                                                                                                                                                                                                                                                                                                                                                                                                                                                                                                                                                                                                                                                                                                                                                                                                                                                                                                                                                                                                                                                                                                                                   | DISTANCE<br>REGRESS                            |
| TOTAL     PARTIAL     DIRECTION     INFORMATION       2,39     0,09     Image: Constraint of the second sec | 05                                             |
| 2,39 0,09                                                                                                                                                                                                                                                                                                                                                                                                                                                                                                                                                                                                                                                                                                                                                                                                                                                                                                                                                                                                                                                                                                                                                                                                                                                                                                                                                                                                                                                                                                                                                                                                                                                                                                                                                                                                                                                                                                                                                                                                                                  |                                                |
|                                                                                                                                                                                                                                                                                                                                                                                                                                                                                                                                                                                                                                                                                                                                                                                                                                                                                                                                                                                                                                                                                                                                                                                                                                                                                                                                                                                                                                                                                                                                                                                                                                                                                                                                                                                                                                                                                                                                                                                                                                            |                                                |
| 2,86 0,47                                                                                                                                                                                                                                                                                                                                                                                                                                                                                                                                                                                                                                                                                                                                                                                                                                                                                                                                                                                                                                                                                                                                                                                                                                                                                                                                                                                                                                                                                                                                                                                                                                                                                                                                                                                                                                                                                                                                                                                                                                  | 0,00                                           |
| Turn to Page 170 BOX 1 of the Road Book and follow the directions up to To<br>Γυρίστε στη σελίδα 170, τουλίπα 1 του Road Book και ακολουθείστε τις οδη<br>μέχρι το TC12A.                                                                                                                                                                                                                                                                                                                                                                                                                                                                                                                                                                                                                                                                                                                                                                                                                                                                                                                                                                                                                                                                                                                                                                                                                                                                                                                                                                                                                                                                                                                                                                                                                                                                                                                                                                                                                                                                  |                                                |